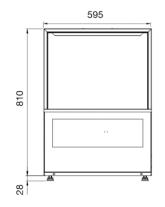

| TECHNICAL DATA                                                                                                                                                           |                                                                        |
|--------------------------------------------------------------------------------------------------------------------------------------------------------------------------|------------------------------------------------------------------------|
| Height                                                                                                                                                                   |                                                                        |
| Cabinet<br>Cabinet inc. legs<br>Usable Wash                                                                                                                              | 810 mm<br>838 mm<br>300 mm                                             |
| Width                                                                                                                                                                    |                                                                        |
| Cabinet                                                                                                                                                                  | 595 mm                                                                 |
| Depth                                                                                                                                                                    |                                                                        |
| Cabinet<br>With door open                                                                                                                                                | 660 mm<br>1035 mm                                                      |
| Capacities                                                                                                                                                               |                                                                        |
| Loads/Hour<br>Water per Cycle<br>Wash Pump<br>Wash Tank Litres<br>Boiler Tank Litres<br>Element (wash)<br>Element (boiler)<br>Detergent Injection<br>Rinse Aid Injection | up to 45*<br>2.5L**<br>370W<br>18<br>6<br>3000W<br>3600W<br>yes<br>yes |
| Temperatures                                                                                                                                                             |                                                                        |
| Wash Degrees C<br>Rinse Degrees C                                                                                                                                        | 65 °C<br>88 °C                                                         |
| Plumbing                                                                                                                                                                 |                                                                        |
| Drain<br>Water                                                                                                                                                           | Pump out<br>½" BSP (cold)                                              |
| Electrical                                                                                                                                                               |                                                                        |
| Volts/Hz<br>Max. Amp. load                                                                                                                                               | 240V AC/50Hz<br>15amps                                                 |