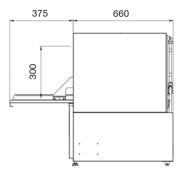

| TECHNICAL DATA                                                                                                                                                           |                                                                        |
|--------------------------------------------------------------------------------------------------------------------------------------------------------------------------|------------------------------------------------------------------------|
| Height                                                                                                                                                                   |                                                                        |
| Cabinet<br>Cabinet inc. legs<br>Usable Wash                                                                                                                              | 810 mm<br>838 mm<br>300 mm                                             |
| Width                                                                                                                                                                    |                                                                        |
| Cabinet                                                                                                                                                                  | 595 mm                                                                 |
| Depth                                                                                                                                                                    |                                                                        |
| Cabinet<br>With door open                                                                                                                                                | 660 mm<br>1035 mm                                                      |
| Capacities                                                                                                                                                               |                                                                        |
| Loads/Hour<br>Water per Cycle<br>Wash Pump<br>Wash Tank Litres<br>Boiler Tank Litres<br>Element (wash)<br>Element (boiler)<br>Detergent Injection<br>Rinse Aid Injection | up to 45*<br>2.5L**<br>370W<br>18<br>6<br>3000W<br>3600W<br>yes<br>yes |
| Temperatures                                                                                                                                                             |                                                                        |
| Wash Degrees C<br>Rinse Degrees C                                                                                                                                        | 65 °C<br>88 °C                                                         |
| Plumbing                                                                                                                                                                 |                                                                        |
| Drain<br>Water                                                                                                                                                           | Pump out<br>½" BSP (cold)                                              |
| Electrical                                                                                                                                                               |                                                                        |
| Volts/Hz<br>Max. Amp. load                                                                                                                                               | 240V AC/50Hz<br>15amps                                                 |