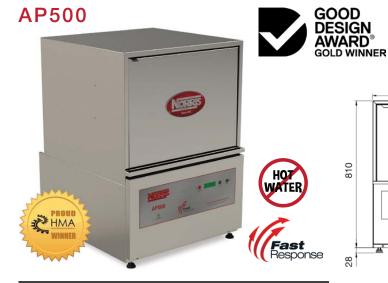

## FEATURES

- Warranty 5 years on the control board, 2 years parts and labour 5 years on the entire machine available (conditions apply)
- Compact underbench dishwasher suited for cafes and restaurants.
- Made tough in our factory in Caves Beach NSW
- Robust 304 Stainless steel hand made cabinet
- Heating Boiler made from Stainless steel 316
- Stainless steel wash and rinse arms
- Large 304 Stainless Steel Filters / Scrap Trays
- Connects to cold water and is always ready (no waiting once machine is at operating temperature)
- Reliable German electrical contactors
- Reliable European heating elements made from the Incoloy<sup>®</sup> 825, highly resistant to corrosion and cracking so the elements last longer
- Recirculating wash system
- Cleans 600 plates per hour
- 60/120/300sec cycle options
- 15 Amp power connection
- Automatic detergent and rinse aid injection
- Rear rollers for easy machine inspection
- Rinse temperature controlled by thermostop function for sanitation compliance
- Useable wash height 300mm
- Double skinned door reducing heat and noise pollution
- Standard drain pump for easy installation
- · Easy servicing access for minimal disruption

| TECHNICAL DATA                                                                                                                                                           |                                                                        |
|--------------------------------------------------------------------------------------------------------------------------------------------------------------------------|------------------------------------------------------------------------|
| Height                                                                                                                                                                   |                                                                        |
| Cabinet<br>Cabinet inc. legs<br>Usable Wash                                                                                                                              | 810 mm<br>838 mm<br>300 mm                                             |
| Width                                                                                                                                                                    |                                                                        |
| Cabinet                                                                                                                                                                  | 595 mm                                                                 |
| Depth                                                                                                                                                                    |                                                                        |
| Cabinet<br>With door open                                                                                                                                                | 660 mm<br>1035 mm                                                      |
| Capacities                                                                                                                                                               |                                                                        |
| Loads/Hour<br>Water per Cycle<br>Wash Pump<br>Wash Tank Litres<br>Boiler Tank Litres<br>Element (wash)<br>Element (boiler)<br>Detergent Injection<br>Rinse Aid Injection | up to 45*<br>2.5L**<br>370W<br>18<br>6<br>3000W<br>3600W<br>yes<br>yes |
| Temperatures                                                                                                                                                             |                                                                        |
| Wash Degrees C<br>Rinse Degrees C                                                                                                                                        | 65 °C<br>88 °C                                                         |
| Plumbing                                                                                                                                                                 |                                                                        |
| Drain<br>Water                                                                                                                                                           | Pump out<br>½" BSP (cold)                                              |
| Electrical                                                                                                                                                               |                                                                        |
| Volts/Hz<br>Max. Amp. load                                                                                                                                               | 240V AC/50Hz<br>15amps                                                 |